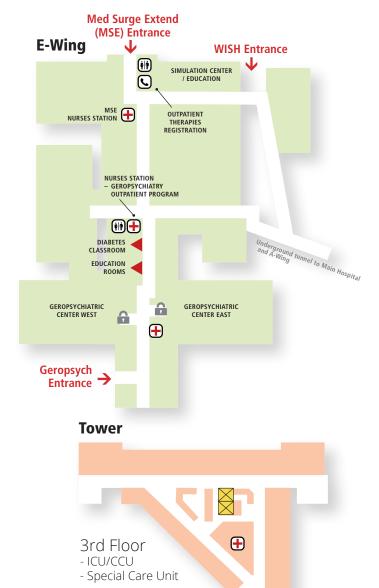

SECURITY AND

ADMITTING

STAIRS TO

CENTER &

| DEPARTMENT                | LOCATION               | FLOOR |
|---------------------------|------------------------|-------|
| Endoscopy Check-in        | Main Hospital / A-Wing | 1st   |
| Geropsychiatric Center    | E-Wing                 | 1st   |
| Gift Shop                 | Main Hospital Lobby    | 1st   |
| Human Resources           | *Northgate Plaza       |       |
| Infectious Disease Clinic | D-Wing                 | 1st   |
| Intensive Care Unit       | Main Hospital/A-Wing   | 3rd   |
| Laboratory Services       | Main Hospital/A-Wing   | 2nd   |
| Medical Records           | D-Wing                 | 1st   |
| Medical Unit              | Main Hospital/A-Wing   | 5th   |