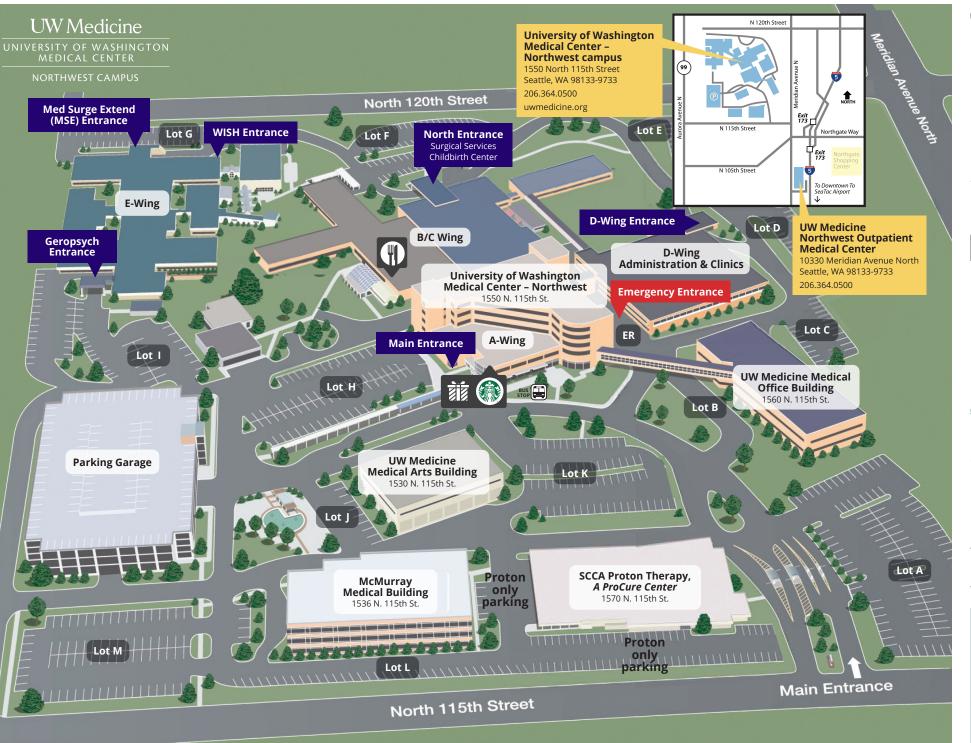

Main Lobby, 1st floor, across from Starbucks.

## STARBUCKS<sup>®</sup>

Hot and cold hand-crafted espresso beverages; pastries, snacks, sandwiches, salads and more.

Hours: 6:00 a.m. – 1:30 a.m. (next day) Mon – Fri

6:00 a.m. - 7:30 p.m. Weekends

Main Lobby, 1st floor, across from the Gift Shop.

## **ON-CAMPUS PARKING RATES:**

| Less than 30 minutesF | REE  |  |
|-----------------------|------|--|
| 30 - 59 Minutes       | \$ 4 |  |
| 1 to 2 Hours          | \$ 6 |  |
| 2 to 4 Hours          | \$ 8 |  |
| All Day Pass          | \$10 |  |
| Weekly Pass           | \$32 |  |

**North Entrance** 

**Surgical Services** 

**Childbirth Center** 

ADMITTING FOR:

- SPECIAL PROCEDURES

Service Elevator

MEDICAL RECORDS

MEDITATION ROOM

**D-Wing** 

**Entrance** 

- SURGERY

Elevator to 2nd Floor of hospital only

4th Floor

- Ortho / Neuro

**B/C-Wing** 

1st Floor

Cafeteria → Entrance

A-Wing

1st Floor

Main > STARBUCKS Entrance DEPARTMENT LOCATION **FLOOR** D-Wing 1st Administration Cafeteria C-Wing 1st 1st OUTPATIENT REHABILITATION / OCCUPATIONAL THERAPY / PHYSICAL THERAPY / SPEECH LANGUAGE 2nd 2nd 2nd Main Hospital / A-Wing 1st Easy Street Pavilion E-Wing 1st Education Conference Room E-Wing 1st DIABETES EDUCATION / EDUCATION SERVICES

(\$)

CAFETERIA

ELEVATOR &

CHILDBIRTH

CHECK-IN FOR

**ENDOSCOPY** 

HEART INSTITUTE

**Emergency** Department

SECURITY AND

ADMITTING

STAIRS TO

CENTER &

| DEPARTMENT                | LOCATION               | FLOOR |
|---------------------------|------------------------|-------|
| Endoscopy Check-in        | Main Hospital / A-Wing | 1st   |
| Geropsychiatric Center    | E-Wing                 | 1st   |
| Gift Shop                 | Main Hospital Lobby    | 1st   |
| Human Resources           | *Northgate Plaza       |       |
| Infectious Disease Clinic | D-Wing                 | 1st   |
| Intensive Care Unit       | Main Hospital/A-Wing   | 3rd   |
| Laboratory Services       | Main Hospital/A-Wing   | 2nd   |
| Medical Records           | D-Wing                 | 1st   |
| Medical Unit              | Main Hospital/A-Wing   | 5th   |

**Emergency** Entrance

**B/C-Wing** 

2nd Floor

**(+)** 

 $\oplus$ 

A-Wing 2nd Floor

CHECK-IN FOR:

- DIAGNOSTIC IMAGING

- LABORATORY SERVICES

CHILDBIRTH CENTER NURSES STATION

(Ű

Elevator down to

| *Northe | ate Plaza | · 9709 Thi | d Ave NF | - Suite 509 | Seattle | WA 98115 |
|---------|-----------|------------|----------|-------------|---------|----------|

| DEPARTMENT                                          | LOCATION                | FLOOR |
|-----------------------------------------------------|-------------------------|-------|
| Northwest Prescriptions                             | McMurray Medical Bldg   | 1st   |
| Neuro / Ortho                                       | Main Hospital/A-Wing    | 4th   |
| Seattle Breast Center                               | Medical Office Building | 1st   |
| Sleep Center                                        | McMurray Medical Bldg   | 3rd   |
| Special Care Unit                                   | Main Hospital/A-Wing    | 3rd   |
| Starbucks                                           | Main Hospital Lobby     | 1st   |
| Surgical Specialty Unit                             | C-Wing                  | 2nd   |
| Travel Medicine Clinic                              | D-Wing                  | 1st   |
| Volunteer Services                                  | D-Wing                  | 1st   |
| WWAMI Institute for Simulation in Healthcare (WISH) | E-Wing                  | 1st   |
| Wound Care Center                                   | Medical Office Building | 2nd   |